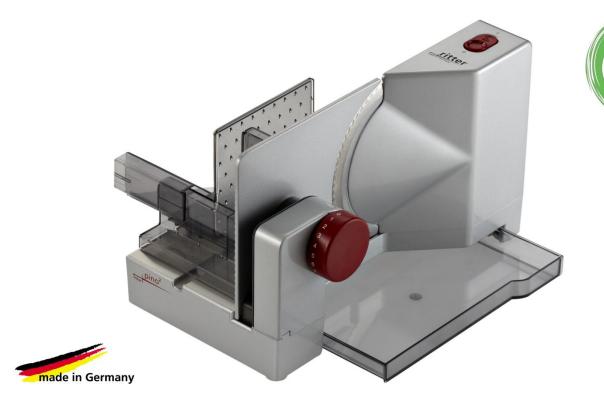

| Details            | <ul> <li>food sliced from left to right</li> <li>metal construction</li> <li>silver metallic</li> <li>serrated blade, 17 cm Ø</li> <li>slice thickness adjustable up to approx. 14 mm</li> <li>safety switch for intermittent and continuous operation</li> <li>detachable carriage</li> <li>carriage way approx. 15 cm</li> <li>food collecting tray</li> <li>cable storage</li> </ul> |
|--------------------|-----------------------------------------------------------------------------------------------------------------------------------------------------------------------------------------------------------------------------------------------------------------------------------------------------------------------------------------------------------------------------------------|
| Technical features | 230 V, 65 Watt eco-motor, duty cycle 5 minuntes<br>VDE/GS approval, safety category 2, CE<br>dimensions: width 20,5 cm height 21,0 cm depth 33,0 cm<br>weight: 3,0 kg                                                                                                                                                                                                                   |
| Warranty           | 2 years, product made in Germany                                                                                                                                                                                                                                                                                                                                                        |
| Item No. / GTIN    | 508.030 / 40 04822 50830 6                                                                                                                                                                                                                                                                                                                                                              |
|                    | Ham- and sausage blade is available for every ritter MultiSlicer.                                                                                                                                                                                                                                                                                                                       |