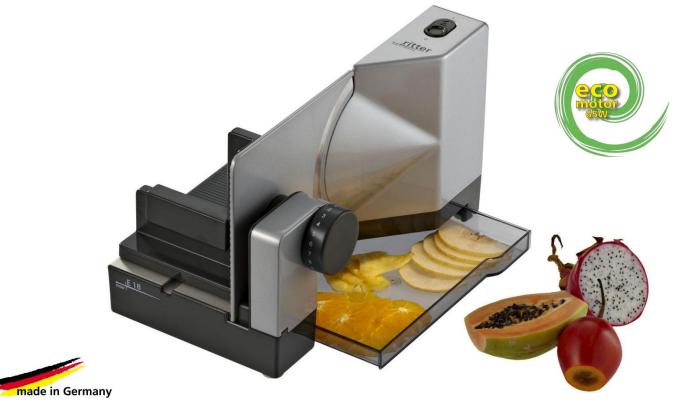

## MultiSlicer E 18

**Details** 

- food sliced from left to right
- metal construction
- silver metallic
- serrated blade, 17 cm Ø
- slice thickness adjustable up to aproxx. 14 mm
- safety switch for intermittent and continuous operation
- detachable carriage
- carriage way approx. 15 cm
- food collecting tray
- cable storage

**Technical features** 

230 V, 65 Watt eco-motor, duty cycle 5 minutes

VDE/GS approval, safety category 2, CE

dimensions: width 20,5 cm height 21,0 cm depth 33,0 cm

weight: 3,0 kg

Warranty

2 years, product made in Germany