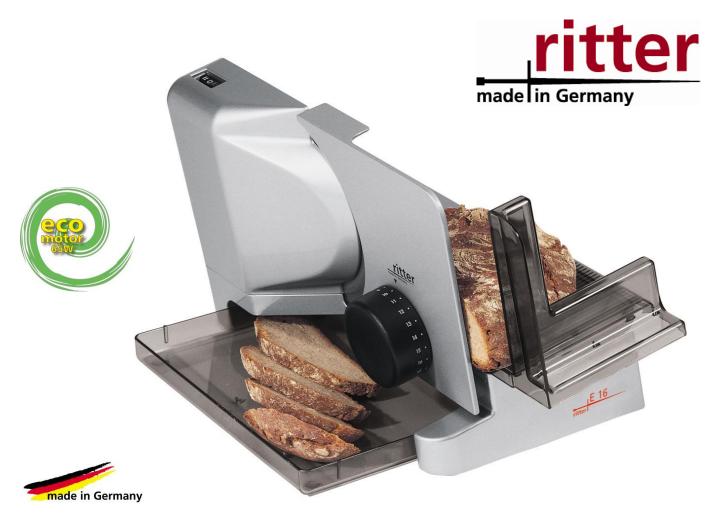

## MultiSlicer E 16

**Details** 

- metal construction, inclined

- serrated blade, 17 cm Ø

- slice thickness adjustable up to approx. 20 mm

- safety switch for intermittent and continuous operation

- detachable carriage

- carriage way approx. 18 cm

- food collecting tray

- cable storage

**Technical features** 

230 V, 65 Watt eco-motor, duty cycle 5 minutes

VDE/GS approval, safety category 2, CE

dimensions: width 22,5 cm height 23,0 cm depth 33,5 cm

weight: 3,0 kg

Warranty

2 years, product made in Germany

Item- No. / GTIN

515.000 / 40 04822 51500 7

Ham- and sausage blade is available for every ritter MultiSlicer.

... at home in any kitchen